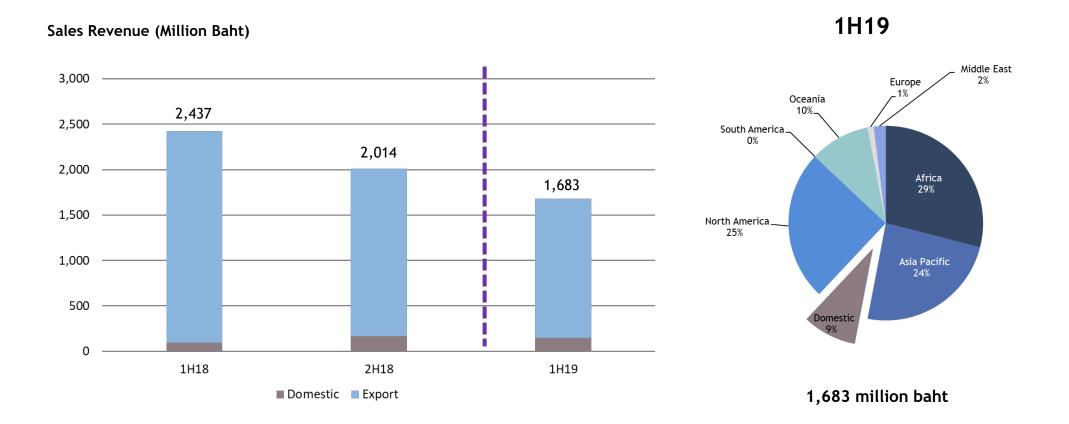

### Sales Revenue by Product Category : 1H18-1H19

### Sales Revenue by Geography: 1H18 - 1H19