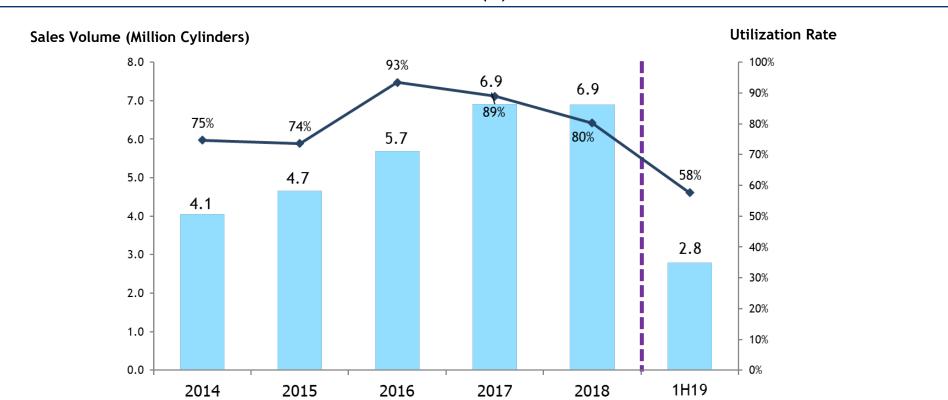

## **Operational Statistics**

## Utilization Rate (%) 2014-1H19

| Capacity<br>(million cylinder) | 2014 | 2015 | 2016 | 2017 | 2018 | 2019 |
|--------------------------------|------|------|------|------|------|------|
| Per Year                       | 5.5  | 6.2  | 6.2  | 7.7  | 8.7  | 10.0 |
| Per Quarter                    | 1.38 | 1.55 | 1.55 | 1.93 | 2.16 | 2.50 |