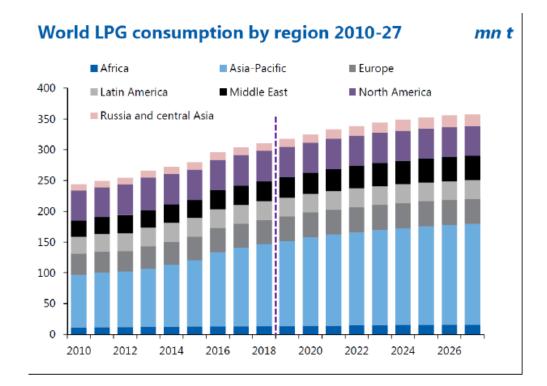

### **Predicted Global LPG Consumption**

- Predicted global LPG consumption is gradual growth each year, so there are abundant opportunities for SMPC to grow.
- This high temperature of LPG makes it an excellent fuel for cooking, especially in Asia where the use of the wok demands a fierce flame

Source: LPG Policy Document by WLPG 2017