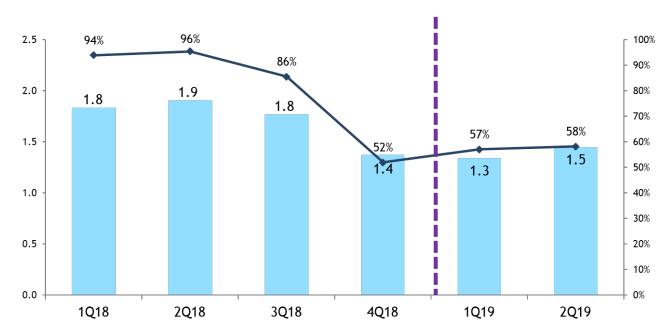

### Utilization Rate (%) 1Q18-2Q19

Sales Volume (Million Cylinders)

#### **Utilization Rate**

- Sale Volume of 2Q19 is close to 1Q19 since the effect from a delay in customers' order due to weaker local currency of some Asia customers. However, these situations begin being back to normal
- Utilization rate is close to prior quarter. However, compared to 2018, it decreased due to fewer sale volume and the company increase production capacity from 8.2 million cylinders per year to 10.0 million cylinders per year since the beginning of 4Q18

| Capacity<br>(million cylinder) | 1Q18 | 2Q18 | 3Q18 | 4Q18 | 1Q19 | 2Q19 |
|--------------------------------|------|------|------|------|------|------|
| Per Year                       | 8.2  | 8.2  | 8.2  | 10.0 | 10.0 | 10.0 |
| Per Quarter                    | 2.05 | 2.05 | 2.05 | 2.50 | 2.50 | 2.50 |