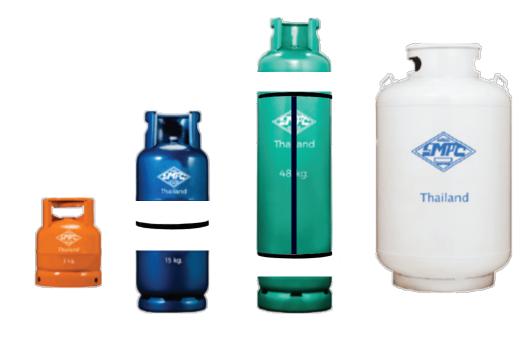

## Wide Ranges of Product Coverage

Household LPG Cylinder 0.45 - 190 kg. (Water Capacity 0.9 - 450 lt.)

3 Piece Cylinder 18 - 190 kg.

(Water Capacity 43 - 450 lt.)

2 Piece Cylinder 0.45 - 16 kg. (Water Capacity 0.9 - 36 lt.)