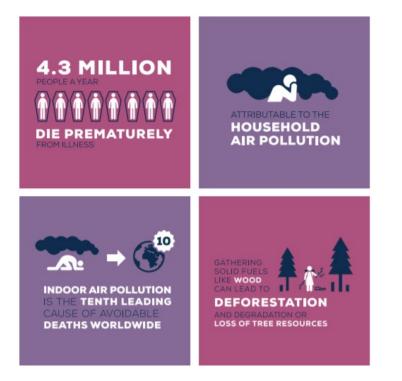

## 💮 WLPGA Cooking for Life Campaign by World LPG Association

"A campaign of the global LPG industry, aims to transition ONE BILLION people from cooking with traditional fuels as well as other dirty and dangerous fuels such as Kerosene to cleaner-burning LPG by 2030"

The focus for Cooking For Life in 2018 was on communicating the benefits of switching populations from cooking with biomass and other dirty and dangerous fuels to LPG. The initiative refreshed and updated five key studies and reports while creating a number of video case studies and social media friendly infographics on crucial issues.

Cooking For Life held two successful workshops in Dhaka and Yangon and participated in numerous public events in venues as varied as Bogota and Abuja. The focus of all these events was on providing good industry practices and policy tools for growing the industry in a safe and sustainable manner.