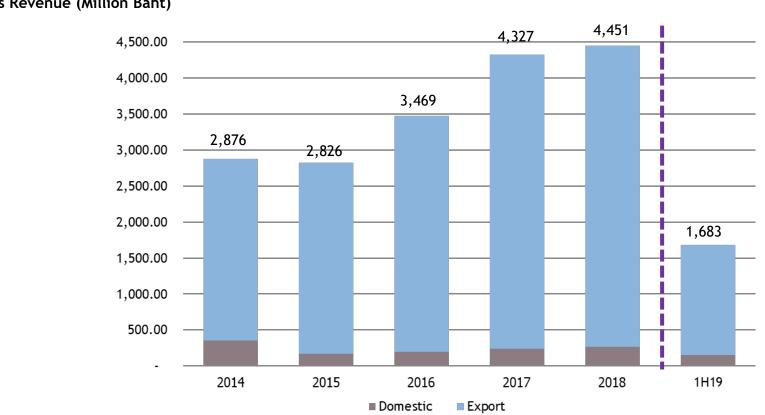

### Sales Revenue by Geography: 2014 - 1H19

Sales Revenue (Million Baht)

GPM, EBITDA Margin and NPM (%) 1Q18-2Q19

Gross Profit, EBITDA and Net Profit (MB) 1Q18-2Q19

• GPM, EBITDA Margin and NPM of 2Q19 increased from 1Q19 due to an increment in sale of 420lbs cylinders and a decrease in cost of raw material and in cost of production from better efficiency