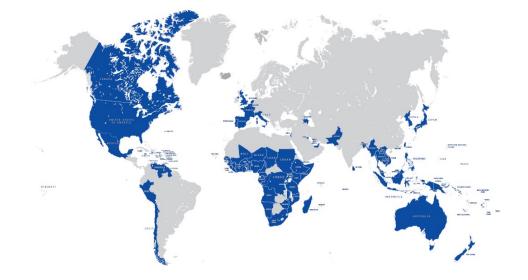

### World-Class Cylinder Manufacturer

"Currently, SMPC is still maintain its marketing position as one of the Top 3 LPG cylinder manufacturers in global market with various customers based in almost 100 countries "

List of Top 10 Cylinder Manufacturers

SMPC's Present in Global Market

- Currently, SMPC has capacity of 10 million cylinders per year, being one of the three largest manufacturers in the world
- More than 90% of SMPC products are exported to almost 100 countries around the world