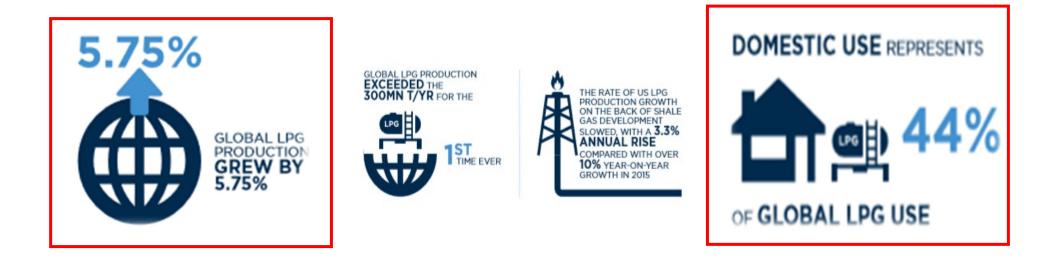

## About the Industry

- The report show that Global LPG production in 2016 increased from 2015 by 5.75%.
- Almost half of the world's demand for LPG is as a residential fuel where much of it is used for cooking.