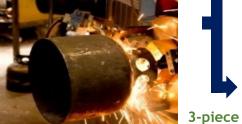

## Wide Ranges of Product Coverage

Household LPG Cylinder 0.45 - 190 kg. (Water Capacity 0.9 - 450 lt.)

3 Piece Cylinder 18 - 190 kg.

(Water Capacity 43 - 450 lt.)

2 Piece Cylinder 0.45 - 16 kg. (Water Capacity 0.9 - 36 lt.)

### LPG Cylinder Production Process

**Steel Coils** 

Cutting & Forming

Accessories & Parts Welding

**Circumferential Welding** 

Longitudinal Welding

Heat Treatment

2-piece