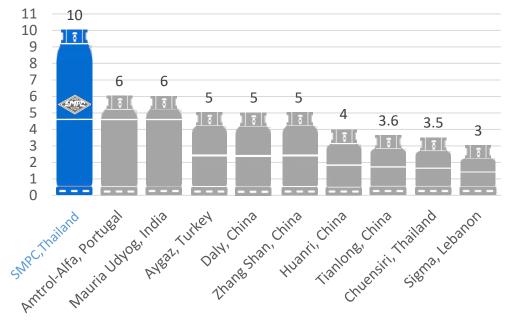

### World-Class Cylinder Manufacturer

"Currently, SMPC is still maintain its marketing position as one of the Top 3 LPG cylinder manufacturers in global market with various customers based in almost 100 countries "

List of Top 10 Cylinder Manufacturers

SMPC's Present in Global Market

- Currently, SMPC has capacity of 10 million cylinders per year, being one of the three largest manufacturers in the world
- More than 90% of SMPC products are exported to almost 100 countries around the world