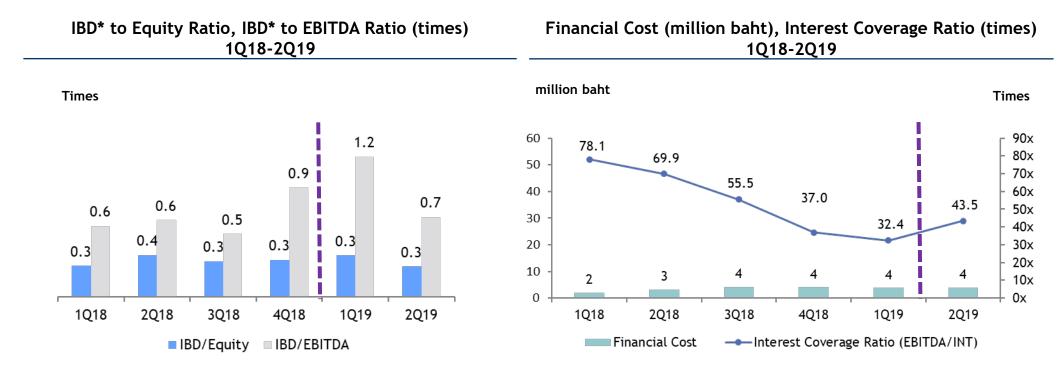

29

Gross Profit, EBITDA and Net Profit (MB) 2014-1H19

■ Gross Profit ■ EBITDA ■ Net Profit

• IBD to EBITDA Ratio of 2Q19 is better than prior period (1Q19) and Interest Coverage Ratio of 2Q19 increased from prior period because EBITDA increased from sale increased