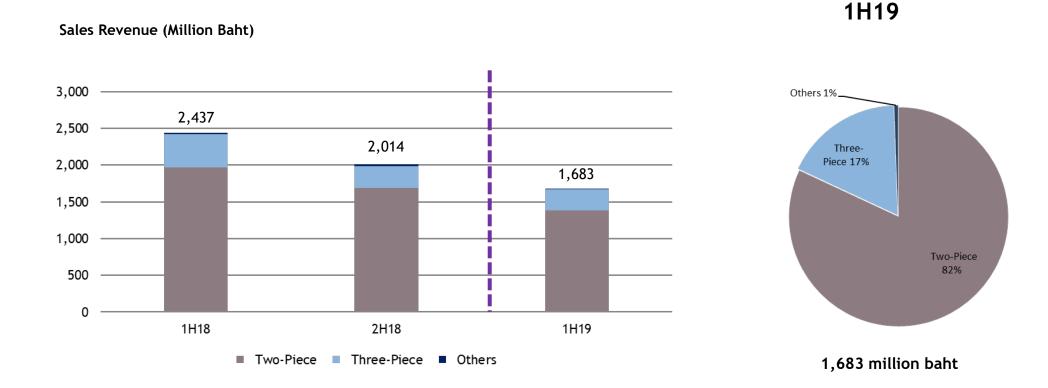

ty<br>(million cylinder) | 1Q18 | 2Q18 | 3Q18 | 4Q18 | 1Q19 | 2Q19 |
|--------------------------------|------|------|------|------|------|------|
| Per Year                       | 8.2  | 8.2  | 8.2  | 10.0 | 10.0 | 10.0 |
| Per Quarter                    | 2.05 | 2.05 | 2.05 | 2.50 | 2.50 | 2.50 |





## **Operational Statistics**



## Utilization Rate (%) 2014-1H19

| Capacity<br>(million cylinder) | 2014 | 2015 | 2016 | 2017 | 2018 | 2019 |
|--------------------------------|------|------|------|------|------|------|
| Per Year                       | 5.5  | 6.2  | 6.2  | 7.7  | 8.7  | 10.0 |
| Per Quarter                    | 1.38 | 1.55 | 1.55 | 1.93 | 2.16 | 2.50 |





### Sales Revenue by Product Category : 1Q18-2Q19



2Q19





### Sales Revenue by Product Category : 1H18-1H19







### Sale Revenue by Product Category : 2014 - 1H19

Sales Revenue (Million Baht)







### Sales Revenue by Geography: 1Q18 - 2Q19



• The U.S. government policy regarding Anti-Dumping of Steel propane cylinders causes the portion of sale from North America in 2019 increased from prior period because import duties from Thailand is lower than from China.





### Sales Revenue by Geography: 1H18 - 1H19







### Sales Revenue by Geography: 2014 - 1H19



Sales Revenue (Million Baht)





GPM, EBITDA Margin and NPM (%) 1Q18-2Q19

Gross Profit, EBITDA and Net Profit (MB) 1Q18-2Q19



• GPM, EBITDA Margin and NPM of 2Q19 increased from 1Q19 due to an increment in sale of 420lbs cylinders and a decrease in cost of raw material and in cost of production from better efficiency



29