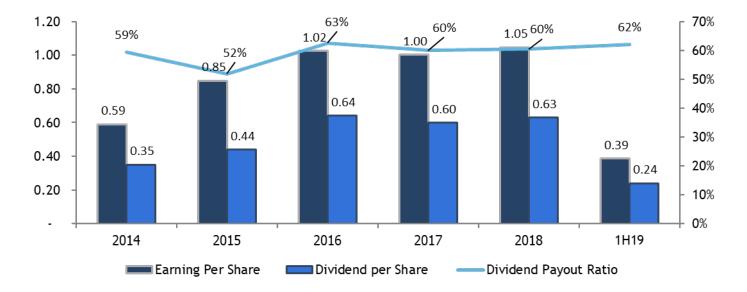

### **Dividend Payment History**

|                         | 2014      | 2015      | 2016      | 2017      | 2018      | 1H19     |
|-------------------------|-----------|-----------|-----------|-----------|-----------|----------|
| FS publication day      | 2/12/2015 | 2/11/2016 | 15/2/2017 | 14/2/2018 | 12/2/2019 | 8/8/2019 |
| Price per share         | 7.58      | 11.00     | 16.60     | 13.40     | 12.10     | 7.70     |
| Dividend per share      | 0.35      | 0.44      | 0.64      | 0.60      | 0.63      | 0.24     |
| Earning Per Share       | 0.59      | 0.85      | 1.02      | 1.00      | 1.05      | 0.39     |
| Dividend Yield per year | 4.6%      | 4.0%      | 3.9%      | 4.5%      | 5.2%      | 6.2%     |
| Dividend Amount (MB)    | 163.89    | 231.84    | 338.62    | 319.18    | 337.37    | 128.52   |
| Dividend Payout Ratio   | 59%       | 52%       | 63%       | 60%       | 60%       | 62%      |