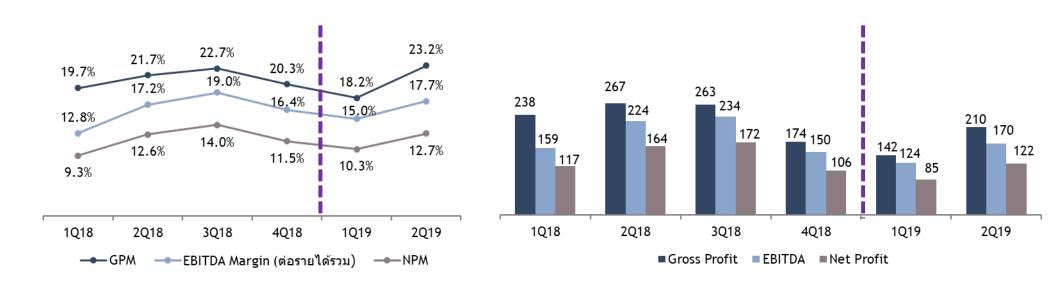

### Sales Revenue by Geography: 2014 - 1H19

Sales Revenue (Million Baht)

GPM, EBITDA Margin and NPM (%) 1Q18-2Q19

Gross Profit, EBITDA and Net Profit (MB) 1Q18-2Q19

• GPM, EBITDA Margin and NPM of 2Q19 increased from 1Q19 due to an increment in sale of 420lbs cylinders and a decrease in cost of raw material and in cost of production from better efficiency