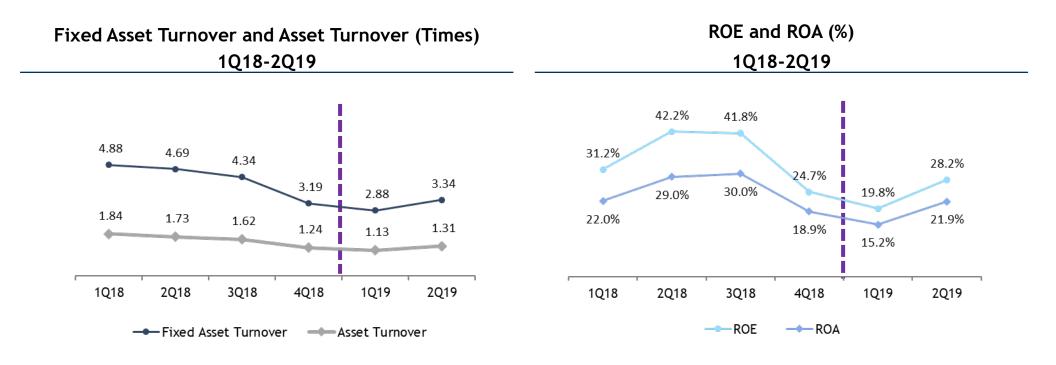

• Fixed Asset Turnover and Asset Turnover are better than 1Q19 due to an increase in sale revenue

ROE and ROA increased from prior period due to an increase in net income

33

---Fixed Asset Turnover ----Asset Turnover

----ROE ----ROA