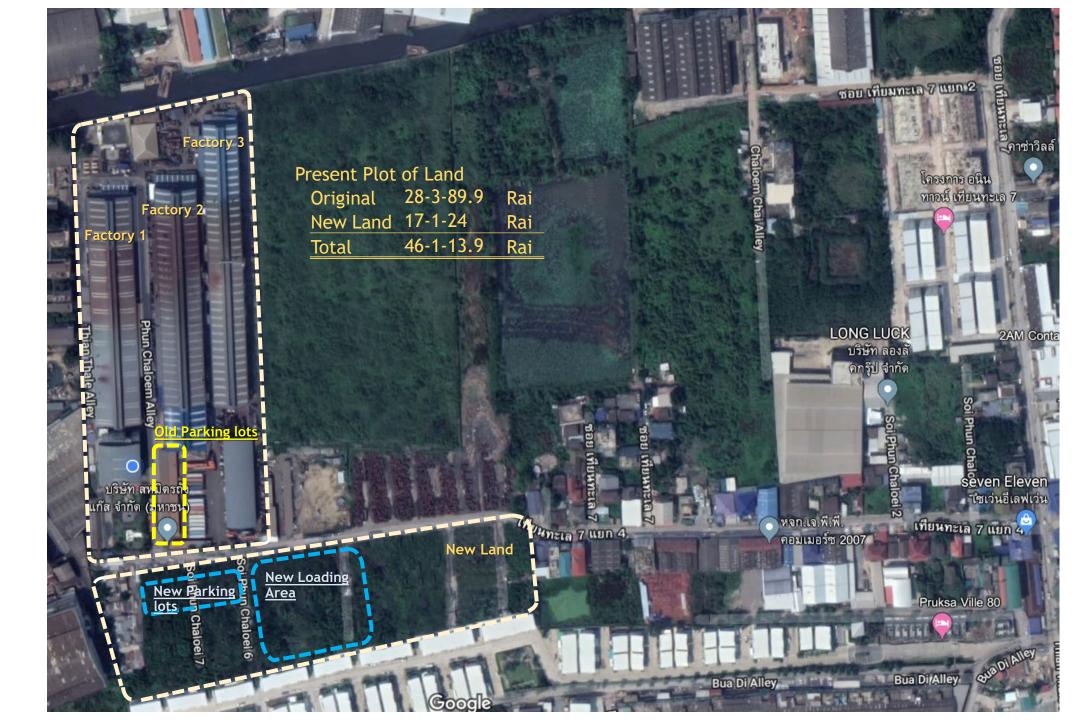

### 2019 Efficiency Improvement on Logistic

- Moved the parking lots from existing area to new land in order to expand finished goods storage area
- Built new loading area in order to improve logistic process