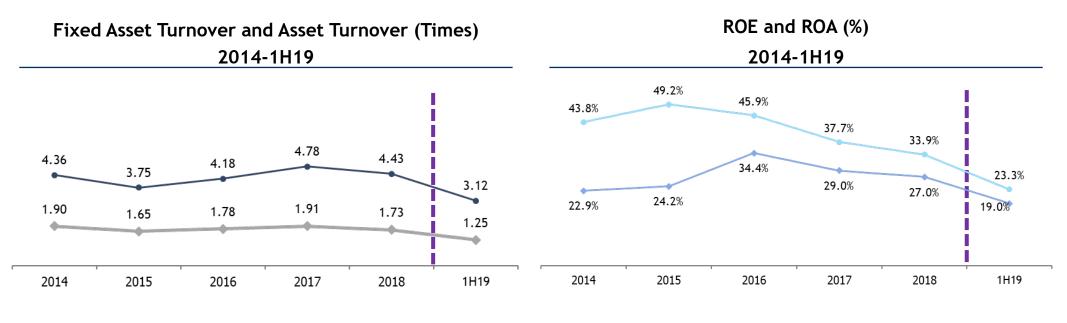

• Fixed Asset Turnover and Asset Turnover are better than 1Q19 due to an increase in sale revenue

ROE and ROA increased from prior period due to an increase in net income

33

---Fixed Asset Turnover ----Asset Turnover

----ROE ----ROA