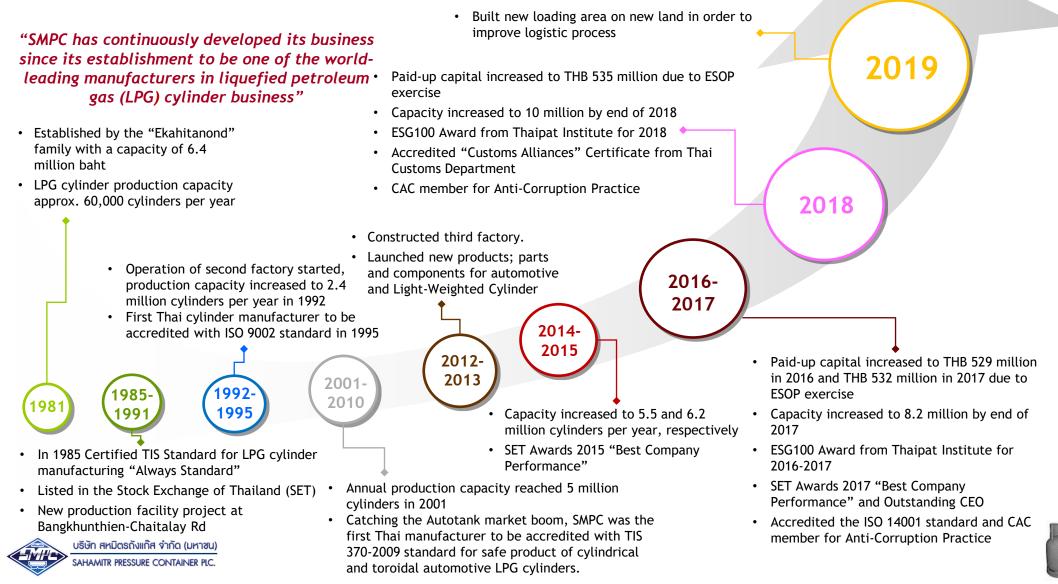

### **Key Milestones**

Established in 1981 by the "Ekahitanond" family

Listed in SET market in 1991

Production capacity 10 million cylinders per year

Located in Bangkok, Thailand

### World-Class Cylinder Manufacturer

"Currently, SMPC is still maintain its marketing position as one of the Top 3 LPG cylinder manufacturers in global market with various customers based in almost 100 countries "

List of Top 10 Cylinder Manufacturers

SMPC's Present in Global Market

- Currently, SMPC has capacity of 10 million cylinders per year, being one of the three largest manufacturers in the world
- More than 90% of SMPC products are exported to almost 100 countries around the world

### **Business Key Success Factors**

**"E**xperienced in LPG cylinder business about 38 years, SMPC, currently, is one of the world-leading manufacturer who offers variety of products and service with excellent quality assurance"