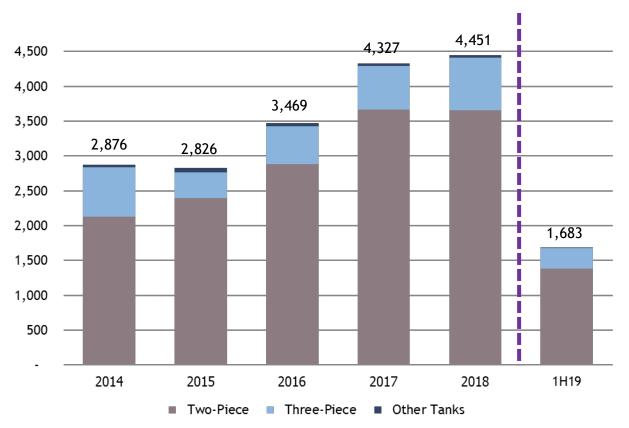

### Sale Revenue by Product Category : 2014 - 1H19

Sales Revenue (Million Baht)