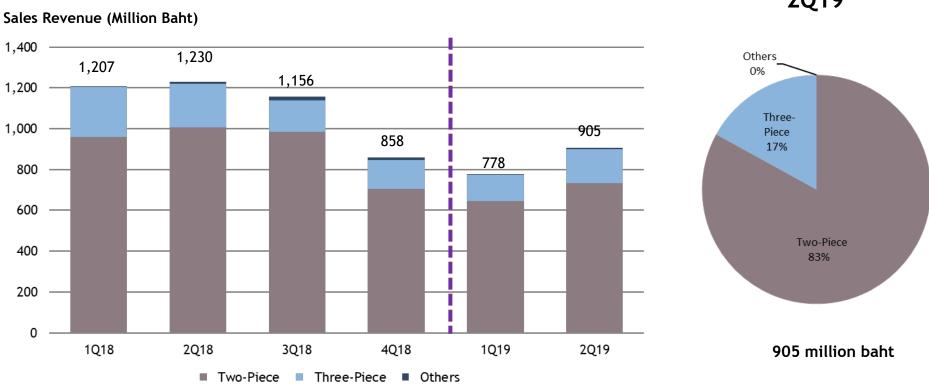

illion cylinders per year since the beginning of 4Q18

| Capacity<br>(million cylinder) | 1Q18 | 2Q18 | 3Q18 | 4Q18 | 1Q19 | 2Q19 |
|--------------------------------|------|------|------|------|------|------|
| Per Year                       | 8.2  | 8.2  | 8.2  | 10.0 | 10.0 | 10.0 |
| Per Quarter                    | 2.05 | 2.05 | 2.05 | 2.50 | 2.50 | 2.50 |





## **Operational Statistics**



## Utilization Rate (%) 2014-1H19

| Capacity<br>(million cylinder) | 2014 | 2015 | 2016 | 2017 | 2018 | 2019 |
|--------------------------------|------|------|------|------|------|------|
| Per Year                       | 5.5  | 6.2  | 6.2  | 7.7  | 8.7  | 10.0 |
| Per Quarter                    | 1.38 | 1.55 | 1.55 | 1.93 | 2.16 | 2.50 |





### Sales Revenue by Product Category : 1Q18-2Q19



2Q19





### Sales Revenue by Product Category : 1H18-1H19







### Sale Revenue by Product Category : 2014 - 1H19

Sales Revenue (Million Baht)







### Sales Revenue by Geography: 1Q18 - 2Q19



• The U.S. government policy regarding Anti-Dumping of Steel propane cylinders causes the portion of sale from North America in 2019 increased from prior period because import duties from Thailand is lower than from China.





### Sales Revenue by Geography: 1H18 - 1H19







### Sales Revenue by Geography: 2014 - 1H19



Sales Revenue (Million Baht)





GPM, EBITDA Margin and NPM (%) 1Q18-2Q19

Gross Profit, EBITDA and Net Profit (MB) 1Q18-2Q19



• GPM, EBITDA Margin and NPM of 2Q19 increased from 1Q19 due to an increment in sale of 420lbs cylinders and a decrease in cost of raw mater