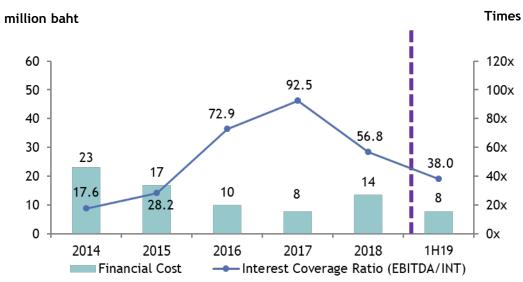

29

Gross Profit, EBITDA and Net Profit (MB) 2014-1H19

■ Gross Profit ■ EBITDA ■ Net Profit

• IBD to EBITDA Ratio of 2Q19 is better than prior period (1Q19) and Interest Coverage Ratio of 2Q19 increased from prior period because EBITDA increased from sale increased