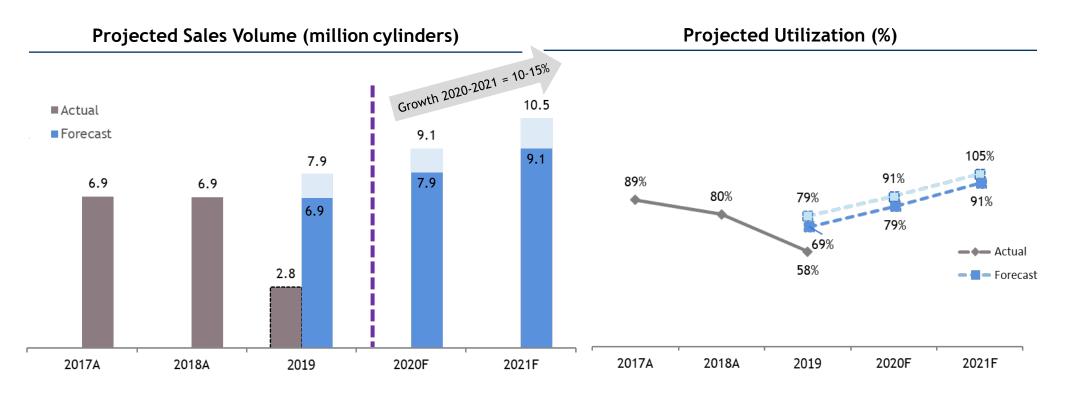

## 2019 Target and Future Growth Strategy

| Capacity<br>(million cylinder) | 2011-2013 | 2014 | 2015-2016 | 2017 | 2018 | 2019 |
|--------------------------------|-----------|------|-----------|------|------|------|
| Per Year                       | 5.0       | 5.5  | 6.2       | 7.7  | 8.7  | 10.0 |
| Per Quarter                    | 1.25      | 1.38 | 1.55      | 1.93 | 2.16 | 2.50 |