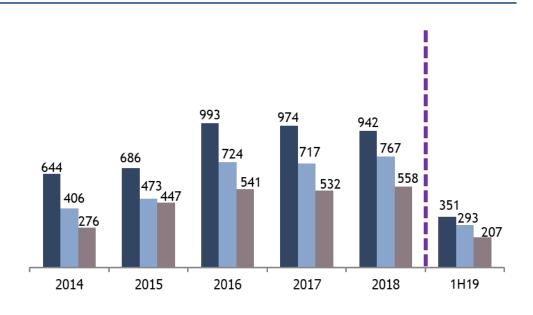

29

Gross Profit, EBITDA and Net Profit (MB) 2014-1H19

■ Gross Profit ■ EBITDA ■ Net Profit

• IBD to EBITDA Ratio of 2Q19 is better than prior period (1Q19) and Interest Coverage Ratio of 2Q19 increased from prior period because EBITDA increased from sale increased