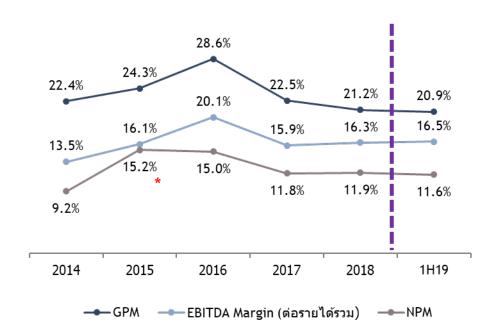

29

Gross Profit, EBITDA and Net Profit (MB) 2014-1H19

■ Gross Profit ■ EBITDA ■ Net Profit

• IBD to EBITDA Ratio of 2Q19 is better than prior period (1Q19) and Interest Coverage Ratio of 2Q19 increased from prior period because EBITDA increased from sale increased