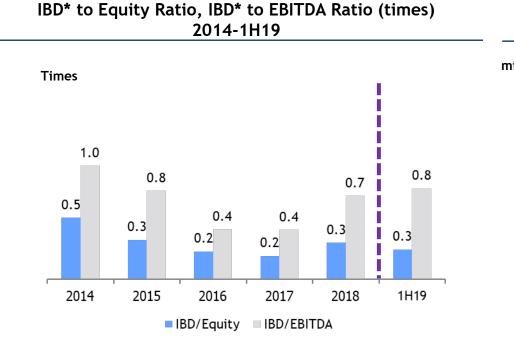

29

Gross Profit, EBITDA and Net Profit (MB) 2014-1H19

■ Gross Profit ■ EBITDA ■ Net Profit

• IBD to EBITDA Ratio of 2Q19 is better than prior period (1Q19) and Interest Coverage Ratio of 2Q19 increased from prior period because EBITDA increased from sale increased