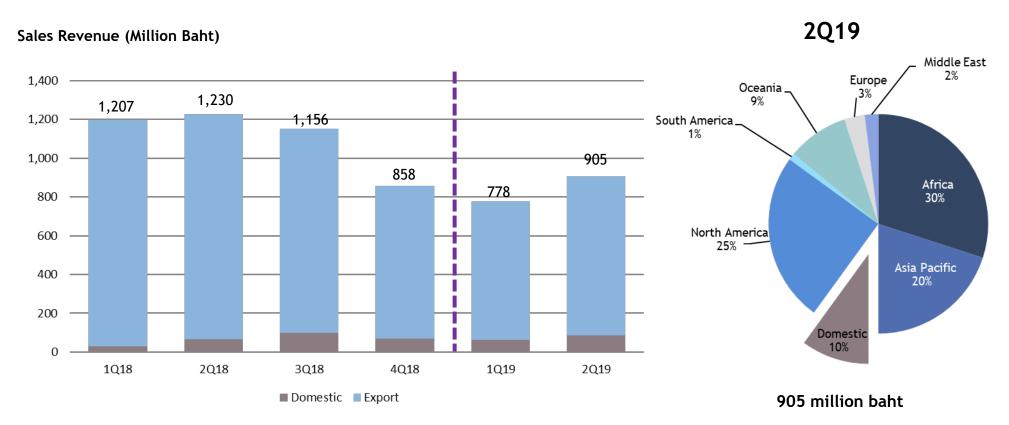

### Sales Revenue by Product Category : 1Q18-2Q19

2Q19

### Sales Revenue by Geography: 1Q18 - 2Q19

• The U.S. government policy regarding Anti-Dumping of Steel propane cylinders causes the portion of sale from North America in 2019 increased from prior period because import duties from Thailand is lower than from China.