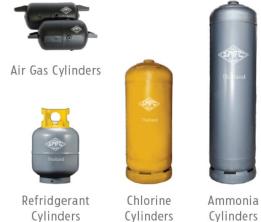

world
- More than 90% of SMPC products are exported to almost 100 countries around the world



### **Business Key Success Factors**

**"E**xperienced in LPG cylinder business about 38 years, SMPC, currently, is one of the world-leading manufacturer who offers variety of products and service with excellent quality assurance"





#### I. SMPC Overview : Products

## Wide Ranges of Product Coverage

Household LPG Cylinder 0.45 - 190 kg. (Water Capacity 0.9 - 450 lt.)



3 Piece Cylinder 18 - 190 kg.

(Water Capacity 43 - 450 lt.)

2 Piece Cylinder 0.45 - 16 kg. (Water Capacity 0.9 - 36 lt.)



### Automotive LPG Cylinder





3-Separated Valve System Cylinders

4-Separated Valve System Cylinders





Multi-Valve System Cylinders

Automotive Toroidal LPG Cylinders

### **Other Cylinders**









### I. SMPC Overview : Process

### LPG Cylinder Production Process



**Steel Coils** 



Cutting & Forming





Accessories & Parts Welding



**Circumferential Welding** 



Longitudinal Welding



Heat Treatment







2-piece







Complete Cylinder บริษัท สหมิตรถังแก๊ส จำกัด (มหาชน) sahamitr pressure container pic.



Air Leak Test



Valve Tightening

Painting



**Surface Preparation** 



## Agenda

### SMPC Overview

### II. Industry Overview

- Overview
- Growth Opportunities
- Campaign

### II. Financial Highlights

IV. Business Outlook





## About the Industry



- The report show that Global LPG production in 2016 increased from 2015 by 5.75%.
- Almost half of the world's demand for LPG is as a residential fuel where much of it is used for cooking.



Source: WLPGA